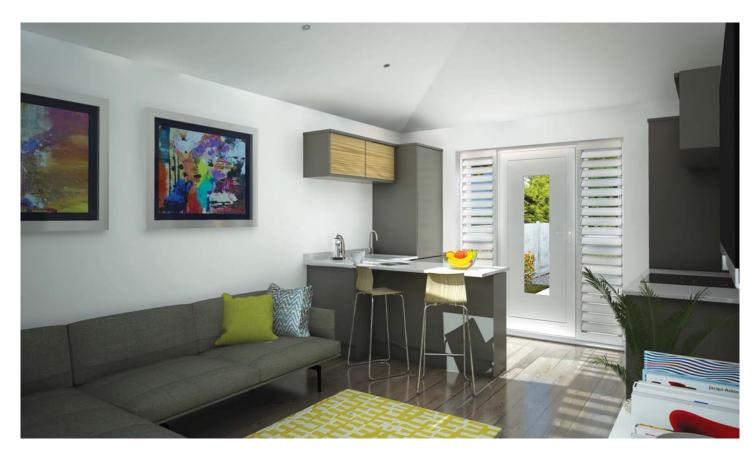

## 18 ROSEMARY PLACE

PADDOCK WOOD · KENT

Floor plan

18 Rosemary Place is a new single storey dwelling with contemporary styling.
Located on a small private development, within easy walking distance of the mainline station and town centre.

## **Specifications**

- Single storey dwelling
- Traditional construction
- Low energy gas fired central heating
- Bespoke fitted kitchen with appliances
- Feature vaulted ceilings with skylights.
- Contemporary styled bathroom
- Attractive décor tiles to bathroom and floor
- Contemporary grey oak doors
- Recessed LED downlights
- Cat 5 cabling with USB charge points
- Allocated private parking space
- Mains smoke alarms, Heat sensors wired and battery backup
- 10 year New Homes structural warranty
- Leasehold new 125 year lease, with ground rent and service charge payable
- Predicted EPC rating B