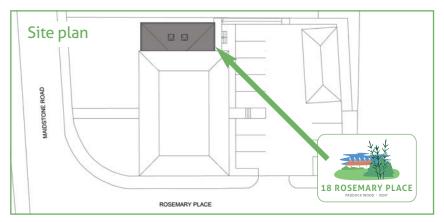

## 18 ROSEMARY PLACE

PADDOCK WOOD · KENT

Floor plan

18 Rosemary Place is a new single storey dwelling with contemporary styling.
Located on a small private development, within easy walking distance of the mainline station and town centre.

18 Rosemary Place, Maidstone Road, Paddock Wood, Kent, TN12 6DG.

To discuss further, please contact us on 01622 871255 or email sales@westoakhomes.co.uk

T: 01622 871255
E: sales@westoakhomes.co.uk
www.westoakhomes.co.uk