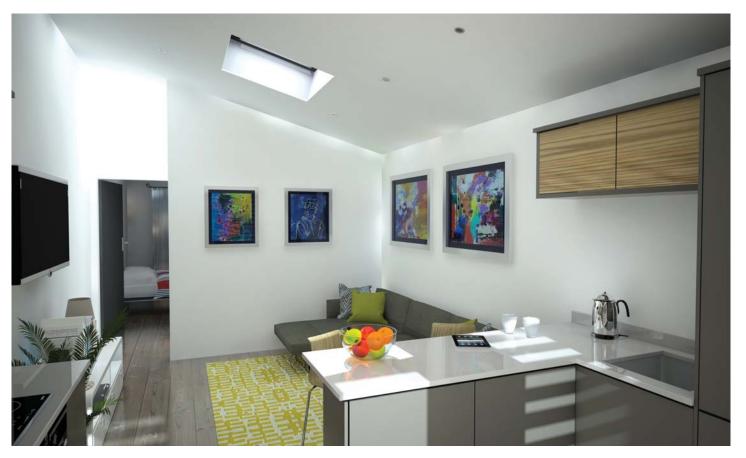

## 18 ROSEMARY PLACE

PADDOCK WOOD · KENT

Floor plan

18 Rosemary Place is a new single storey dwelling with contemporary styling.
Located on a small private development, within easy walking distance of the mainline station and town centre.

## **Specifications**

- Single storey dwelling
- Traditional construction
- Low energy gas fired central heating
- Bespoke fitted kitchen with appliances
- Feature vaulted ceilings with skylights.
- Contemporary styled bathroom
- Attractive décor tiles to bathroom and floor
- Contemporary grey oak doors
- Recessed LED downlights
- Cat 5 cabling with USB charge points
- Allocated private parking space
- Mains smoke alarms, Heat sensors wired and battery backup
- 10 year New Homes structural warranty
- Leasehold new 125 year lease, with ground rent and service charge payable
- Predicted EPC rating B