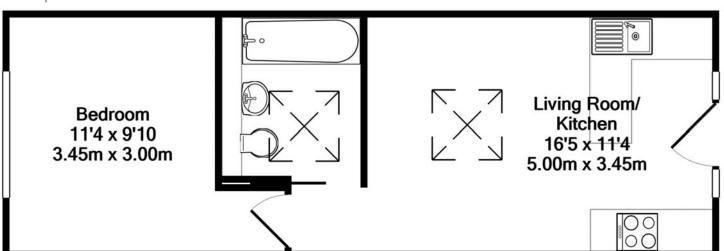

## 18 ROSEMARY PLACE

PADDOCK WOOD · KENT

Floor plan

18 Rosemary Place is a new single storey dwelling with contemporary styling.
Located on a small private development, within easy walking distance of the mainline station and town centre.

## **Specifications**

- Single storey dwelling
- Traditional construction
- Low energy gas fired central heating
- Bespoke fitted kitchen with appliances
- Feature vaulted ceilings with skylights.
- Contemporary styled bathroom
- Attractive décor tiles to bathroom and floor
- Contemporary grey oak doors
- Recessed LED downlights
- Cat 5 cabling with USB charge points
- Allocated private parking space
- Mains smoke alarms, Heat sensors wired and battery backup
- 10 year New Homes structural warranty
- Leasehold new 125 year lease, with ground rent and service charge payable
- Predicted EPC rating B