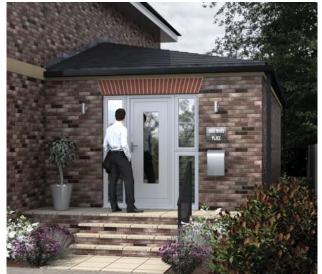

## 18 ROSEMARY PLACE

PADDOCK WOOD · KENT

Floor plan

18 Rosemary Place is a new single storey dwelling with contemporary styling.
Located on a small private development, within easy walking distance of the mainline station and town centre.

## **Specifications**

- Single storey dwelling
- Traditional construction
- Low energy gas fired central heating
- Bespoke fitted kitchen with appliances
- Feature vaulted ceilings with skylights.
- Contemporary styled bathroom
- Attractive décor tiles to bathroom and floor
- Contemporary grey oak doors
- Recessed LED downlights
- Cat 5 cabling with USB charge points
- Allocated private parking space
- Mains smoke alarms, Heat sensors wired and battery backup
- 10 year New Homes structural warranty
- Leasehold new 125 year lease, with ground rent and service charge payable
- Predicted EPC rating B