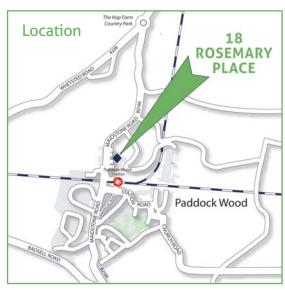

## 18 ROSEMARY PLACE

PADDOCK WOOD · KENT

Floor plan

18 Rosemary Place is a new single storey dwelling with contemporary styling.
Located on a small private development, within easy walking distance of the mainline station and town centre.

Conveniently situated just a stone's throw from the centre of Paddock Wood with all it's amenities. The town is in the heart of Kent, surrounded by attractive Weald farmland with it's famous hop gardens and many oast houses.

18 Rosemary Place, Maidstone Road, Paddock Wood, Kent, TN12 6DG.

To discuss further, please contact us on 01622 871255 or email sales@westoakhomes.co.uk

T: 01622 871255
E: sales@westoakhomes.co.uk
www.westoakhomes.co.uk